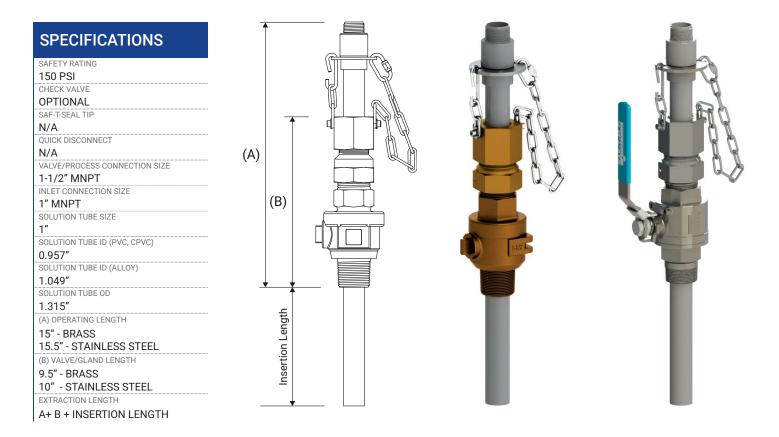

## **Standard Service Retractable Injection Quill**

1-1/2" Valve x 1" Tube

## **ORDERING INFORMATION**

| SERIES | VALVE MATERIAL                   | SOLUTION TUBE<br>MATERIAL                                                                                                                                                                 | INSERTION<br>LENGTH                                                                                   | TIP<br>CONFIGURATION                                 | CHECK VALVE                                                                                                                           |
|--------|----------------------------------|-------------------------------------------------------------------------------------------------------------------------------------------------------------------------------------------|-------------------------------------------------------------------------------------------------------|------------------------------------------------------|---------------------------------------------------------------------------------------------------------------------------------------|
| EB-159 | -                                | -                                                                                                                                                                                         | -                                                                                                     | -                                                    | -                                                                                                                                     |
|        | B = Brass<br>S = Stainless Steel | P       =       PVC         C       =       CPVC         H       =       Alloy C276         S       =       316SS         A       =       Alloy 20         T       =       Titanium Gr. 2 | 2 = 2" $4 = 4"$ $6 = 6"$ $8 = 8"$ $10 = 10"$ <u>Alloy Tubes Only</u> $12 = 12"$ $18 = 18"$ $24 = 24"$ | 0 = Standard<br>B = 45° Bevel<br>DH = Diffuser Holes | 00 = No Check<br>Valve<br>01 = PVC, FKM<br>02 = PVC, EPDM<br>03 = CPVC, FKM<br>04 = CPVC, EPDM<br>05 = Alloy, FKM<br>06 = Alloy, EPDM |